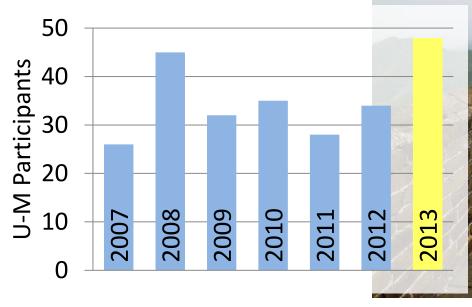

## **Successful Summer Program since 2007**

AUTUMN semester
SUMMER semester
Applications due

SEPT-DEC MAY-AUG MAR 1

Program fee

AUTUMN semester 1000 RMB

SUMMER semester 4000 RMB

On-campus housing

DOUBLE occupancy 2500 RMB