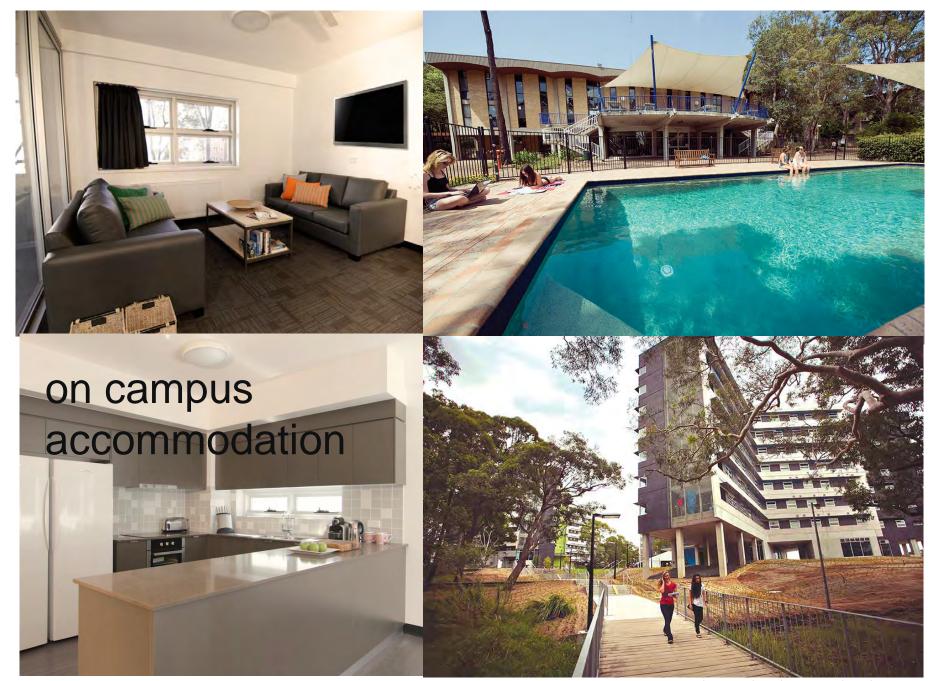

5 Hobsons Good Universities Guide 2015 (socio-economic equity and generic skills)
- 6 Australian Graduate Survey 2013





## **Engineering Degrees**

Chemical

Civil

Computer

Electrical

Environmental

Mechanical

**Mechatronics** 

Mining

Software

Surveying

**Telecommunications** 



## Our engineering degrees:

- 4 years in duration
- Professionally recognised by Engineers Australia and the Washington Accord
- Taught by world-leading researchers
- Excellent employment outcomes 95%
- Include hands-on learning experiences









international.newcastle.edu.au



9th Most Liveable City In The World



300,000



AUSTRALIA'S LARGEST COAL EXPORTER



# the city of Newcastle









international.newcastle.edu.au



international.newcastle.edu.au





international.newcastle.edu.au



international.newcastle.edu.au



international.newcastle.edu.au



#### **CELEBRATING 50 YEARS**