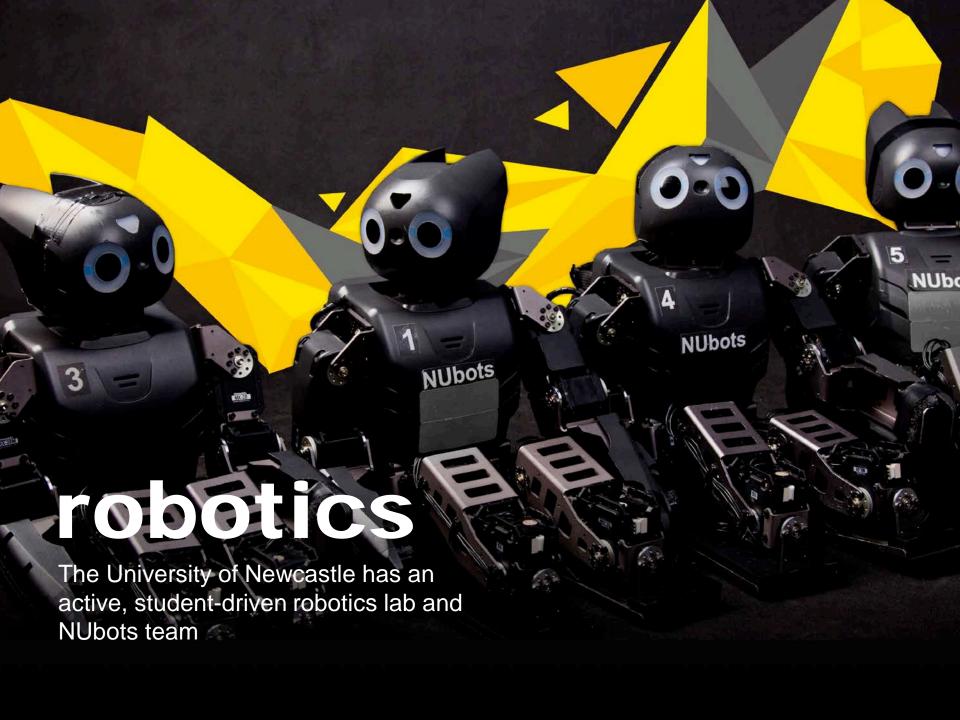

## **Engineering Degrees**

Chemical

Civil

Computer

Electrical

Environmental

Mechanical

**Mechatronics** 