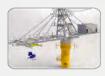

# Novel maritime container transport system

That can go out to a ship anchored in the deep water and load/unload containers on sea

Very challenging and never tried before

#### / Mobile Harbor (MH)

Robot arm automated docking system

Maintain relative position between ships by using an automated robot arm & winch

Mobile Harbor

Stabilized crane

Keep the crane stabilized at any sea conditions by applying position, swing-free, tilting and heave control