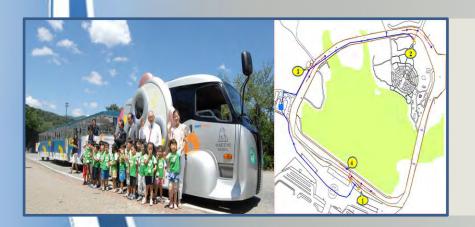

#### / Online Electric Vehicle Project (OLEV)

# OLEV has pick-up devices under vehicle

to collect the magnetic field generated by power under the road and convert the electric energy.

Breakthrough Research for Battery & Charging Problems in existing Electric Car

#### **International Pilot Projects**

- Park City in Utah, US in August 2010
- Kuala Lumpur Airport in Malaysia in June 2010
- Logan Airport, Boston in January 2011