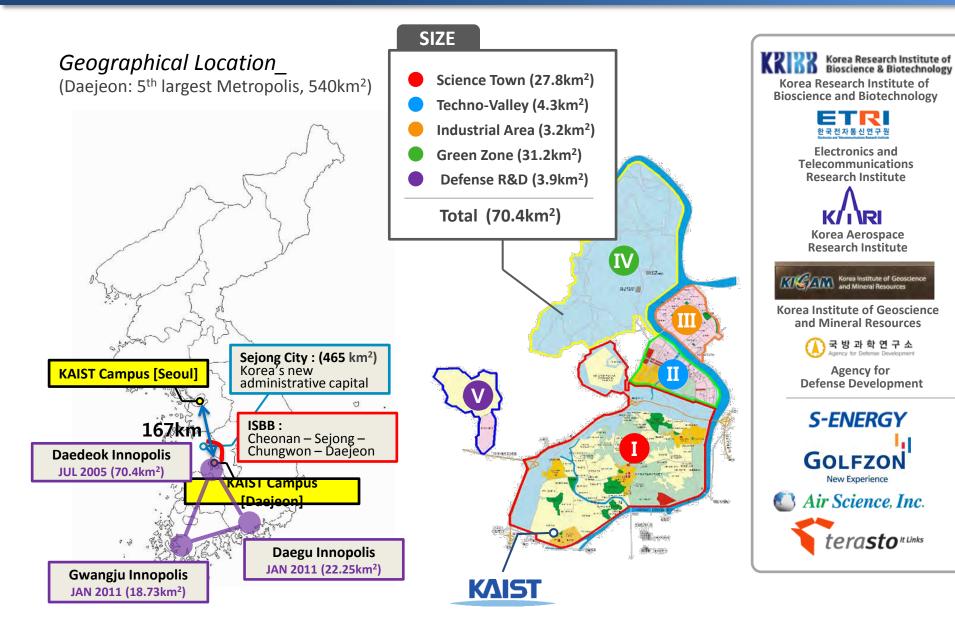

### Surrounding KAIST\_Daedeok Innopolis\_International Science Business Belt

Daedeok Innopolis: R&D Special Zone\_

15% National R&D spending, 11% of Ph.D-level Researcher Korea's Silicon Valley

#### **Status (2011)**

**30** GRIs

5 Universities

48,057
Patents
(Accumulated 39,052 Domestic,

9,005 Int'l)

24,434 Researchers (9,005 Ph.Ds)

1,179 Companies

15.5 Total Sales (Billion USD)

☆ GRI : Government Research Institute

International Science - Business Belt (ISBB)\_

World top class Science-business cluster (Cheonan – Sejong – Chungwon - Daejeon)

**OBJECTIVE** 

Making base for the development world class innovation

cluster based on science

PROJECT PERIOD /TOTAL BUDGET

1st stage: 2012-2017(6 yrs\*), <u>USD 4.5billion</u>

\*Before the end of the stage 1 of the project, next stage

will be planned.

PROJECT DETAILS 1)

- ) Establish a world-class Basic Science Institute
- 2) Install a heavy ion accelerator
- 3) Lay the business foundation for the sustainable and urban growth