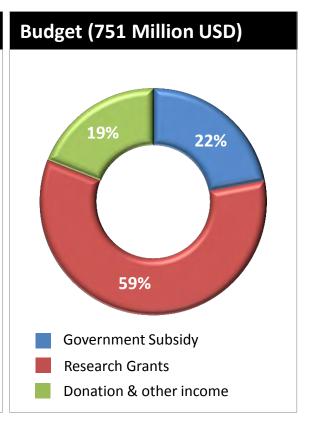

# Introduction to KAIST and Daedeok Innopolis



#### Introduction to KAIST

- Est. in 1971 as the national's first graduate school specializing in science and eng. education
- Merged with KIT and main campus moved to Daejeon in 1989
- Bilingual Campus







### Surrounding KAIST\_Daedeok Innopolis\_International Science Business Belt



Daedeok Innopolis: R&D Special Zone\_

15% National R&D spending, 11% of Ph.D-level Researcher Korea's Silicon Valley

#### **Status (2011)**



**30** GRIs



5 Universities



48,057
Patents
(Accumulated 39,052 Domestic,

9,005 Int'l)



24,434 Researchers (9,005 Ph.Ds)



1,179 Companies



15.5 Total Sales (Billion USD)

☆ GRI : Government Research Institute

International Science - Business Belt (ISBB)\_

World top class Science-business cluster (Cheonan – Sejong – Chungwon - Daejeon)

**OBJECTIVE** 

Making base for the development world class innovation

cluster based on science

PROJECT PERIOD /TOTAL BUDGET

1st stage: 2012-2017(6 yrs\*), <u>USD 4.5billion</u>

\*Before the end of the stage 1 of the