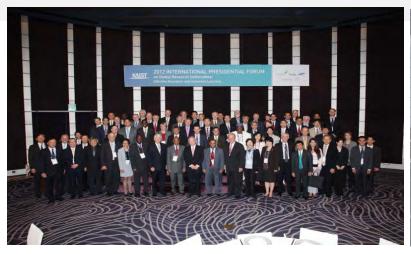

#### 2012 International Presidential Forum on Global Research Universities (IPFGRU)

#### Theme | Effective Education and Innovative Learning

http://forum.kaist.ac.kr

• **Date** | October 16, 2012

• Venue | Westin Chosun Hotel

• Participants | 37 institutions in 20 countries / 16 presidents 23 VPs, Deans