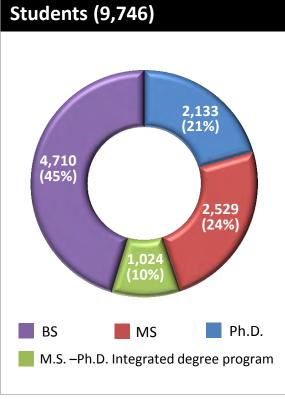

# Introduction to KAIST and Daedeok Innopolis



#### Introduction to KAIST

- Est. in 1971 as the national's first graduate school specializing in science and eng. education
- Merged with KIT and main campus moved to Daejeon in 1989
- Bilingual Campus







### Surrounding KAIST\_Daedeok Innopolis\_International Science Business Belt



Daedeok Innopolis: R&D Special Zone\_

15% National R&D spending, 11% of Ph.D-level Researcher Korea's Silicon Valley

#### **Status (2011)**



**30** GRIs



5 Universities



48,057
Patents
(Accumulated 39,052 Domestic,

9,005 Int'l)



24,434 Researchers (9,005 Ph.Ds)



1,179 Companies



15.5 Total Sales (Billion USD)

☆ GRI : Government Research Institute

International Science - Business Belt (ISBB)\_

World top class Science-business cluster (Cheonan – Sejong – Chungwon - Daejeon)

**OBJECTIVE** 

Making base for the development world class innovation

cluster based on science

PROJECT PERIOD /TOTAL BUDGET

1st stage: 2012-2017(6 yrs\*), <u>USD 4.5billion</u>

\*Before the end of the stage 1 of th