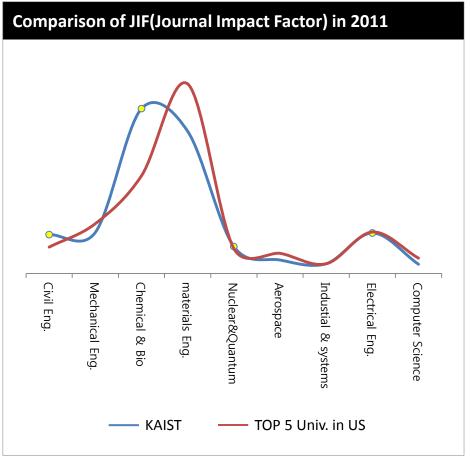

rsities



48,057
Patents
(Accumulated 39,052 Domestic,

9,005 Int'l)



24,434 Researchers (9,005 Ph.Ds)



1,179 Companies



15.5 Total Sales (Billion USD)

☆ GRI : Government Research Institute

International Science - Business Belt (ISBB)\_

World top class Science-business cluster (Cheonan – Sejong – Chungwon - Daejeon)

**OBJECTIVE** 

Making base for the development world class innovation

cluster based on science

PROJECT PERIOD /TOTAL BUDGET

1st stage: 2012-2017(6 yrs\*), <u>USD 4.5billion</u>

\*Before the end of the stage 1 of the project, next stage

will be planned.

PROJECT DETAILS 1)

- ) Establish a world-class Basic Science Institute
- 2) Install a heavy ion accelerator
- 3) Lay the business foundation for the sustainable and urban growth

#### KAIST Research: HRHR\_





#### KAIST Institutes (KI)\_



#### / Online Electric Vehicle Project (OLEV)

# OLEV has pick-up devices under vehicle

to collect the magnetic field generated by power under the road and convert the electric energy.

Breakthrough Research for Battery & Charging Problems in existing Electric Car







#### **Main Achievements**

Patents: total 178 (International 63)

#### **International Pilot Projects**

- Park City in Utah, US in August 2010
- Kuala Lumpur Airport in Malaysia in June 2010
- Logan Airport, Boston in January 2011

# Novel maritime container transport system

That can go out to a ship anchored in the deep water and load/unload containers on sea



Very challenging and never tried before



#### / Mobile Harbor (MH)



Robot arm automated docking system

Maintain relativ