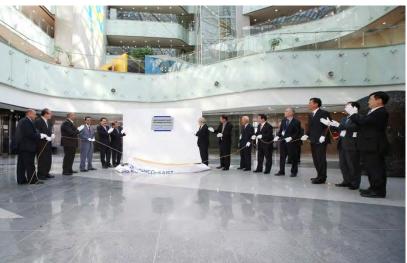

# Saudi ARAMCO-KAIST CO2 Management Center

- KAIST and ARAMCO, the national oil company of Saudi Arabia had a opening ceremony of the Saudi Aramco-KAIST CO2 Management Center on Feb. 20<sup>th</sup>, 2013.
- The CO<sub>2</sub> Management Center will be responsible for CO<sub>2</sub> application research, converting CO<sub>2</sub> into the energy source of the future.