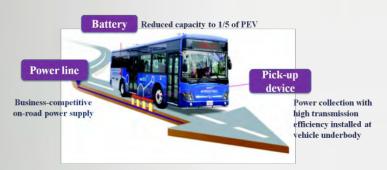

#### / Online Electric Vehicle Project (OLEV)

# OLEV has pick-up devices under vehicle

to collect the magnetic field generated by power under the road and convert the electric energy.

Breakthrough Research for Battery & Charging Problems in existing Electric Car