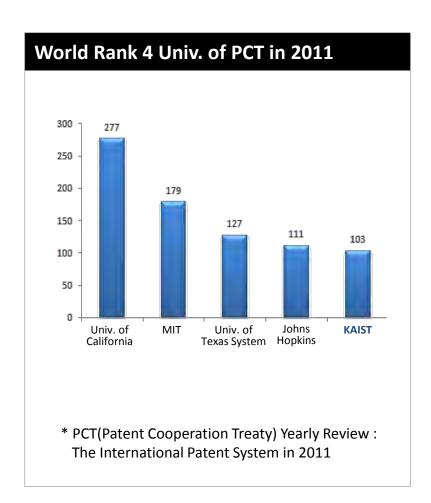

versities



48,057
Patents
(Accumulated 39,052 Domestic,

9,005 Int'l)



24,434 Researchers (9,005 Ph.Ds)



1,179 Companies



15.5 Total Sales (Billion USD)

☆ GRI : Government Research Institute

International Science - Business Belt (ISBB)\_

World top class Science-business cluster (Cheonan – Sejong – Chungwon - Daejeon)

**OBJECTIVE** 

Making base for the development world class innovation

cluster based on science

PROJECT PERIOD /TOTAL BUDGET

1st stage: 2012-2017(6 yrs\*), <u>USD 4.5billion</u>

\*Before the end of the stage 1 of the project, next stage

will be planned.

PROJECT DETAILS 1)

- ) Establish a world-class Basic Science Institute
- 2) Install a heavy ion accelerator
- 3) Lay the business foundation for the sustainable and urban growth

#### KAIST Research: HRHR\_





#### KAIST Institutes (KI)\_



#### / Online Electric Vehicle Project (OLEV)

# OLEV has pick-up devices under vehicle

to collect the magnetic field generated by power under the road and convert the electric energy.

Breakthrough Research for Battery & Charging Problems in existing Electric Car







#### **Main Achievements**

Patents: total 178 (International 63)

#### **International Pilot Projects**

- Park City in Utah, US in August 2010
- Kuala Lumpur Airport in Malaysia in June 2010
- Logan Airport, Boston in January 2011

# Novel maritime container transport system

That can go out to a ship anchored in the deep water and load/unload containers on sea



Very challenging and never tried before



#### / Mobile Harbor (MH)



Robot arm automated docking system

Maintain relat