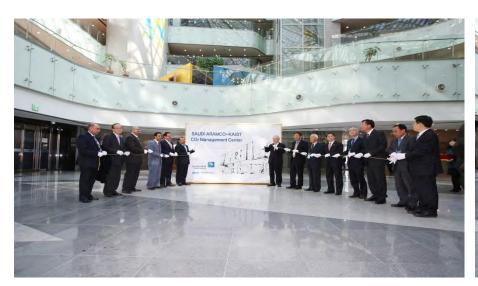

# Saudi ARAMCO-KAIST CO2 Management Center

- KAIST and ARAMCO, the national oil company of Saudi Arabia had a opening ceremony of the Saudi Aramco-KAIST CO2 Management Center on Feb. 20<sup>th</sup>, 2013.
- The CO<sub>2</sub> Management Center will be responsible for CO<sub>2</sub> application research, converting CO<sub>2</sub> into the energy source of the future.