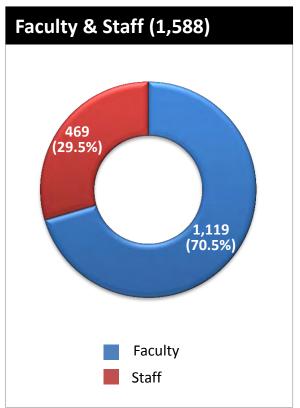

# Introduction to KAIST and Daedeok Innopolis



#### Introduction to KAIST

- Est. in 1971 as the national's first graduate school specializing in science and eng. education
- Merged with KIT and main campus moved to Daejeon in 1989
- Bilingual Campus







### Surrounding KAIST\_Daedeok Innopolis\_International Science Business Belt



Daedeok Innopolis: R&D Special Zone\_

15% National R&D spending, 11% of Ph.D-level Researcher Korea's Silicon Valley

#### **Status (2011)**



**30** GRIs



5 Universities



48,057
Patents
(Accumulated 39,052 Domestic,

9,005 Int'l)



24,434 Researchers (9,005 Ph.Ds)



1,179 Companies



15.5 Total Sales (Billion USD)

☆ GRI : Government Research Institute

International Science - Business Belt (ISBB)\_

World top class Science-business cluster (Cheonan – Sejong – Chungwon - Daejeon)

**OBJECTIVE** 

Making base for the development world class innovation

cluster based on science

PROJECT PERIOD /TOTAL BUDGET

1st stage: 2012-2017(6 yrs\*), <u>USD 4.5billion</u>

\*Before the end of the stage 1 of